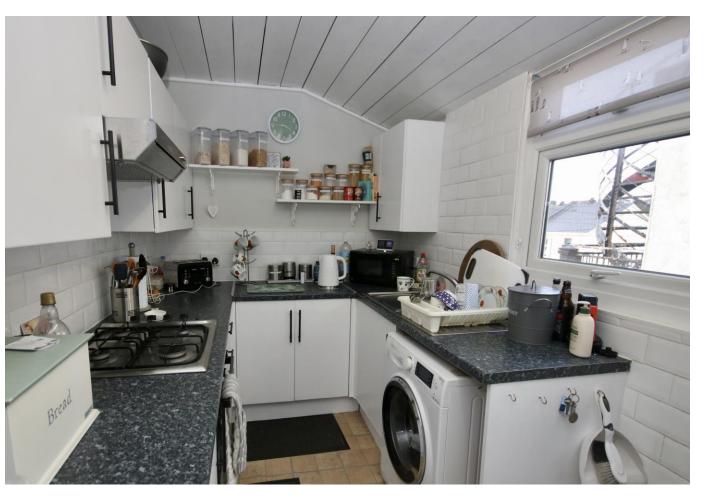

**Dining Room** 10' 5" x 12' 5" (3.17m x 3.78m) Wooden floor. Front elevation double glazed window. Fitted cabinets. Picture rail. Wall mounted radiator.

**Kitchen** 12' 5" x 6' 9" (3.78m x 2.06m) Fitted kitchen with wall and base units. Fitted work surfaces. Side elevation double glazed window. Side elevation double glazed door. Sink with drainer. Fitted oven with hob. Cooker hood. Wall mounted radiator.