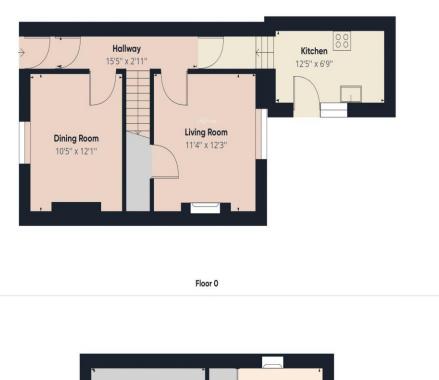

#### Entrance Porch

Front elevation double glazed door. Door to hall.

Hallway Stairs to first floor.

**Living Room** 11' 4" x 12' 3" (3.45m x 3.73m) Under stair cupboard. Wall mounted radiator. Picture rail. Rear elevation double glazed window.

**Dining Room** 10' 5" x 12' 5" (3.17m x 3.78m) Wooden floor. Front elevation double glazed window. Fitted cabinets. Picture rail. Wall mounted radiator.

**Kitchen** 12' 5" x 6' 9" (3.78m x 2.06m) Fitted kitchen with wall and base units. Fitted work surfaces. Side elevation double glazed window. Side elevation double glazed door. Sink with drainer. Fitted oven with hob. Cooker hood. Wall mounted radiator.