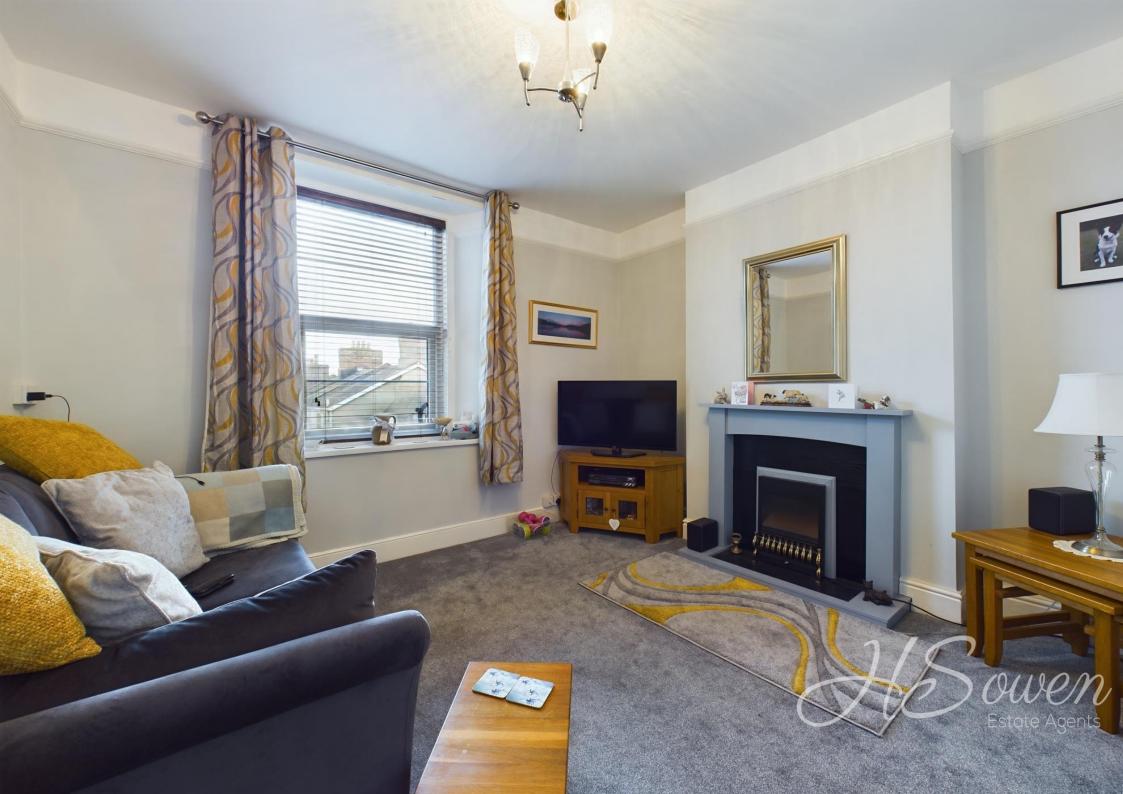

#### Entrance Porch

Front elevation double glazed door. Door to hall.

Hallway Stairs to first floor.

**Living Room** 11' 4" x 12' 3" (3.45m x 3.73m) Under stair cupboard. Wall mounted radiator. Picture rail. Rear elevation double glazed window.