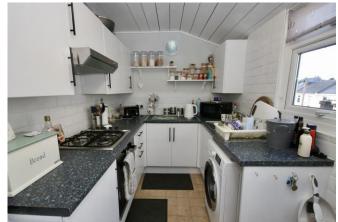

**Dining Room** 10' 5" x 12' 5" (3.17m x 3.78m) Wooden floor. Front elevation double glazed window. Fitted cabinets. Picture rail. Wall mounted radiator.

**Kitchen** 12' 5" x 6' 9" (3.78m x 2.06m) Fitted kitchen with wall and base units. Fitted work surfaces. Side elevation double glazed window. Side elevation double glazed door. Sink with drainer. Fitted oven with hob. Cooker hood. Wall mounted radiator.