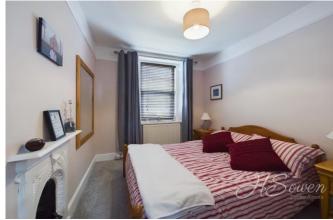

**First Floor Landing** Loft hatch. Picture rail.

**Bedroom One** 10' 9" x 8' 2" (3.27m x 2.49m) Front elevation double glazed window. Wall mounted radiator. Picture rail. Decorative fireplace.

**Bedroom Two** 9' 8" x 10' 1" (2.94m x 3.07m) Rear elevation double glazed window. Decorative fireplace. Wall mounted radiator.

Bedroom Three 12' 11" x 6' 6" (3.93m x 1.98m)

Front elevation double glazed window. Decorative fireplace. Wall mounted radiator.