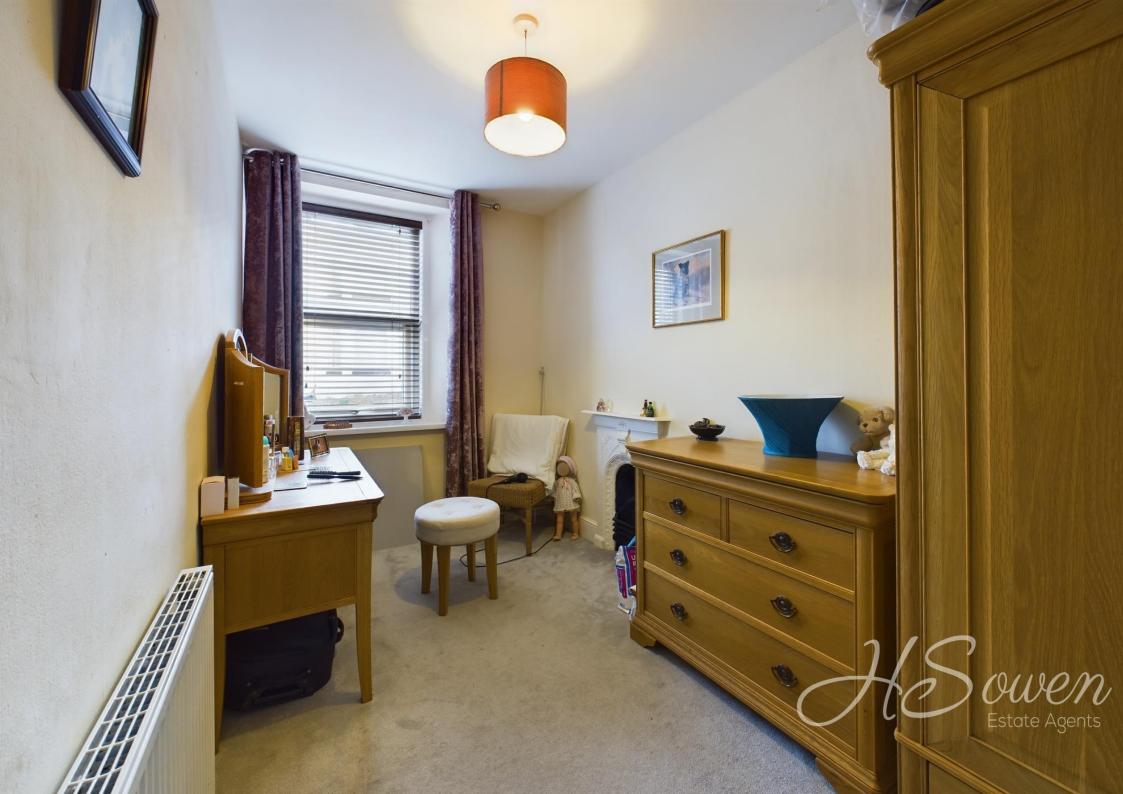

**First Floor Landing** Loft hatch. Picture rail.

**Bedroom One** 10' 9" x 8' 2" (3.27m x 2.49m) Front elevation double glazed window. Wall mounted radiator. Picture rail. Decorative fireplace.

**Bedroom Two** 9' 8" x 10' 1" (2.94m x 3.07m) Rear elevation double glazed window. Decorative fireplace. Wall mounted radiator.

Bedroom Three 12' 11" x 6' 6" (3.93m x 1.98m)

Front elevation double glazed window. Decorative fireplace. Wall mounted radiator.