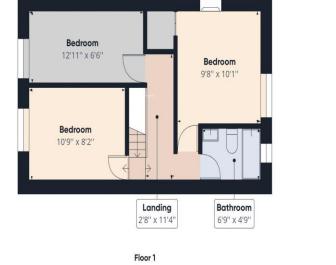

**First Floor Landing** Loft hatch. Picture rail.

**Bedroom One** 10' 9" x 8' 2" (3.27m x 2.49m) Front elevation double glazed window. Wall mounted radiator. Picture rail. Decorative fireplace.

**Bedroom Two** 9' 8" x 10' 1" (2.94m x 3.07m) Rear elevation double glazed window. Decorative fireplace. Wall mounted radiator.

Bedroom Three 12' 11" x 6' 6" (3.93m x 1.98m)

Front elevation double glazed window. Decorative fireplace. Wall mounted radiator.

#### Bathroom

Panelled bath with shower over. Tiling. Wall mounted radiator. Low level WC. Wash hand basin with vanity unit. Tiling. Mirror.