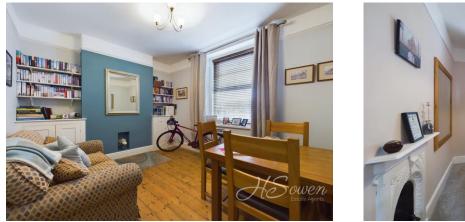

#### Entrance Porch

Front elevation double glazed door. Door to hall.

Hallway Stairs to first floor.

**Living Room** 11' 4" x 12' 3" (3.45m x 3.73m) Under stair cupboard. Wall mounted radiator. Picture rail. Rear elevation double glazed window.

**Dining Room** 10' 5" x 12' 5" (3.17m x 3.78m) Wooden floor. Front elevation double glazed window. Fitted cabinets. Picture rail. Wall mounted radiator.

**Kitchen** 12' 5" x 6' 9" (3.78m x 2.06m) Fitted kitchen with wall and base units. Fitted work surfaces. Side elevation double glazed window. Side elevation double glazed door. Sink with drainer. Fitted oven with hob. Cooker hood. Wall mounted radiator.