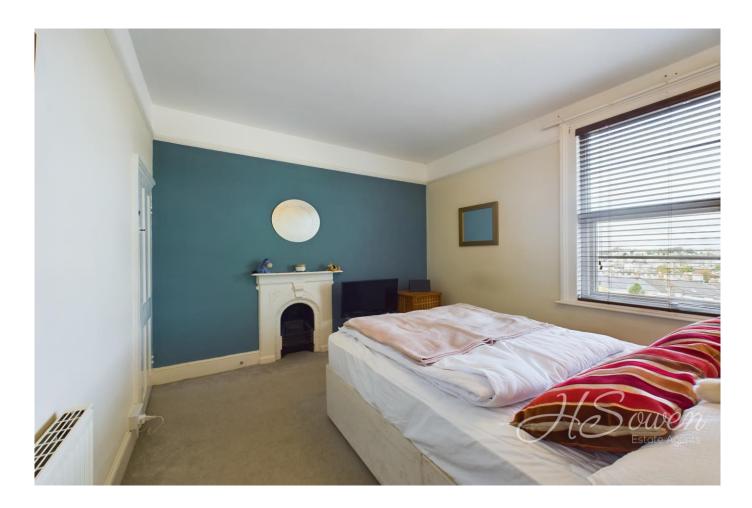

**First Floor Landing** Loft hatch. Picture rail.

**Bedroom One** 10' 9" x 8' 2" (3.27m x 2.49m) Front elevation double glazed window. Wall mounted radiator. Picture rail. Decorative fireplace.

**Bedroom Two** 9' 8" x 10' 1" (2.94m x 3.07m) Rear elevation double glazed window. Decorative fireplace. Wall mounted radiator.