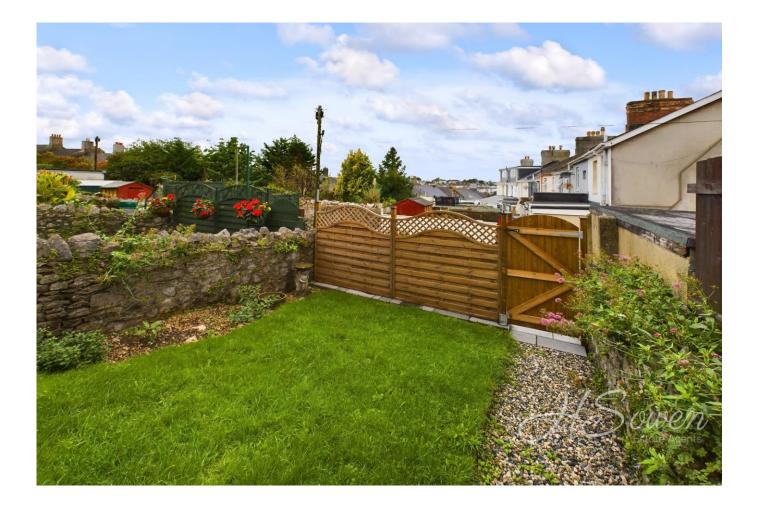

# 21 PRINCES ROAD WEST

TORQUAY TQ1 1PB

GUIDE PRICE £250,000 - £260,000 A well presented three bedroom house located close to Torquay town centre as well as Wellswood. The property comprises in brief of three good size bedrooms, a family bathroom, living room, dining room, downstairs toilet and kitchen. The current owner has given the property a full programme of refurbishment making the house ready to move straight into. Externally there is a pleasant rear garden which is tiered with a sunny aspect decked area leading down to lawned gardens. Another recent addition to the property is a stunning block paved driveway at the rear of the plot creating private parking for the property which is a real bonus being situated so close to the town centre. The house is in close proximity to a number of amenities including local shops as well as well regarded schools. Agents note: Photos of the kitchen will follow shortly.